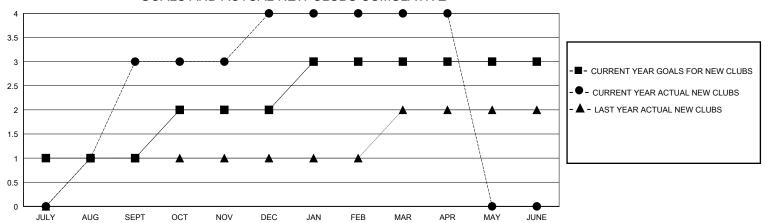

## GOALS AND ACTUAL NEW CLUBS CUMULATIVE

## GMT: LOCATION TEXAS GMT CA

| Clubs                 |               |           |               | Members               |                       |                         |                                                    |  |
|-----------------------|---------------|-----------|---------------|-----------------------|-----------------------|-------------------------|----------------------------------------------------|--|
| RESULTS FOR 2023-2024 |               |           |               | RESULTS FOR 2023-2024 |                       |                         |                                                    |  |
| QUARTER               | NEW CLUB GOAL | NEW CLUBS | DROPPED CLUBS | QUARTER MEMB          | ER GROWTH NET<br>GOAL | MEMBER GROWTH<br>ACTUAL | DROPPED<br>MEMBERS ACTUAL<br>(including transfers) |  |
| JULY/AUG/SEPT         | 1             | 3         | 0             | JULY/AUG/SEPT         | 65                    | 184                     | 54                                                 |  |
| OCT/NOV/DEC           | 1             | 1         | 0             | OCT/NOV/DEC           | 65                    | 99                      | 88                                                 |  |
| JAN/FEB/MAR           | 1             | 0         | 0             | JAN/FEB/MAR           | 30                    | 91                      | 78                                                 |  |
| APR/MAY/JUNE          | 0             | 0         | 0             | APR/MAY/JUNE          | 10                    | 14                      | 11                                                 |  |