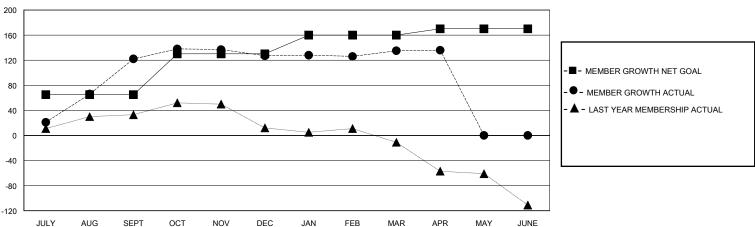

## GOALS AND ACTUAL MEMBERS CUMULATIVE

| DROPPED CLUBS: 0 |     | 48 CLUBS OF 65 ADDED 1 OR MORE | GENDER DISTRIBUTION             |                |     |
|------------------|-----|--------------------------------|---------------------------------|----------------|-----|
|                  |     | NEW MEMBERS                    | MALE                            | 1,132 (59.36%) |     |
|                  |     |                                | FEMALE                          | 773 (40.53%)   |     |
| DROPPED MEMBERS  |     |                                |                                 |                |     |
| DECEASED         | 23  | CLICK HERE FOR CUMULATIVE      | TOTAL FAMILY UNIT MEMBERS       |                | 289 |
| CLUB CANCELLED   | 0   | MEMBERSHIP DATA                |                                 |                | 148 |
| OTHER 208        |     |                                | FAMILY MEMBERS PAYING HALF DUES |                |     |
| TOTAL            | 231 |                                |                                 |                |     |

## GMT: LOCATION TEXAS GMT CA

| Clubs                 |               |           |               | Members               |                       |                         |                                                    |  |
|-----------------------|---------------|-----------|---------------|-----------------------|-----------------------|-------------------------|----------------------------------------------------|--|
| RESULTS FOR 2023-2024 |               |           |               | RESULTS FOR 2023-2024 |                       |                         |                                                    |  |
| QUARTER               | NEW CLUB GOAL | NEW CLUBS | DROPPED CLUBS | QUARTER MEMB          | ER GROWTH NET<br>GOAL | MEMBER GROWTH<br>ACTUAL | DROPPED<br>MEMBERS ACTUAL<br>(including transfers) |  |
| JULY/AUG/SEPT         | 1             | 3         | 0             | JULY/AUG/SEPT         | 65                    | 184                     | 54                                                 |  |
| OCT/NOV/DEC           | 1             | 1         | 0             | OCT/NOV/DEC           | 65                    | 99                      | 88                                                 |  |
| JAN/FEB/MAR           | 1             | 0         | 0             | JAN/FEB/MAR           | 30                    | 91                      | 78                                                 |  |
| APR/MAY/JUNE          | 0             | 0         | 0             | APR/MAY/JUNE          | 10                    | 14                      | 11                                                 |  |